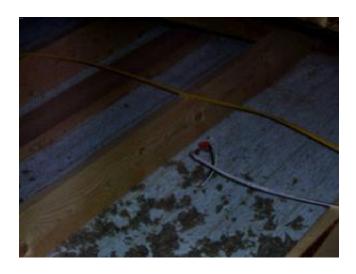

## **Electrical Systems**

Exposed splice in the attic. See electrical comments.