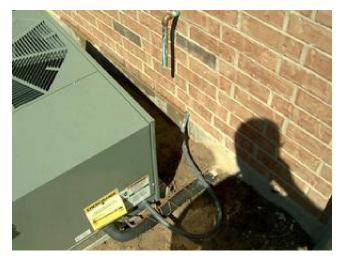

### **Plumbing System**

T& P line termination too high. Condensate line for AC unit is buried. See plumbing and AC comments.