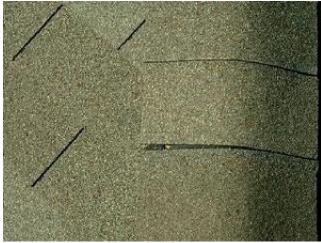

### **Structural Systems**

No cricket on the chimney. See chimney comments.

Exposed nail on the west hip ridge. See roofing comments.