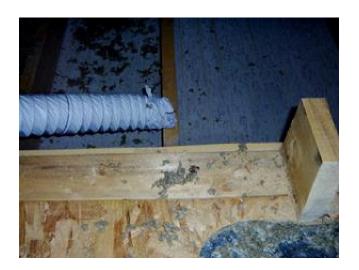

## **Electrical Systems**

Exposed splice in the attic. See electrical comments.