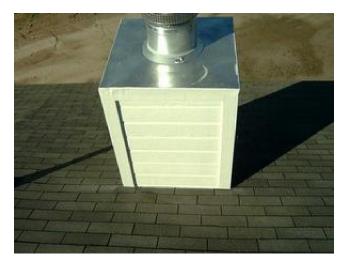

### **Structural Systems**

No cricket on the chimney. See chimney comments.

Exposed nail on the west hip ridge. See roofing comments.